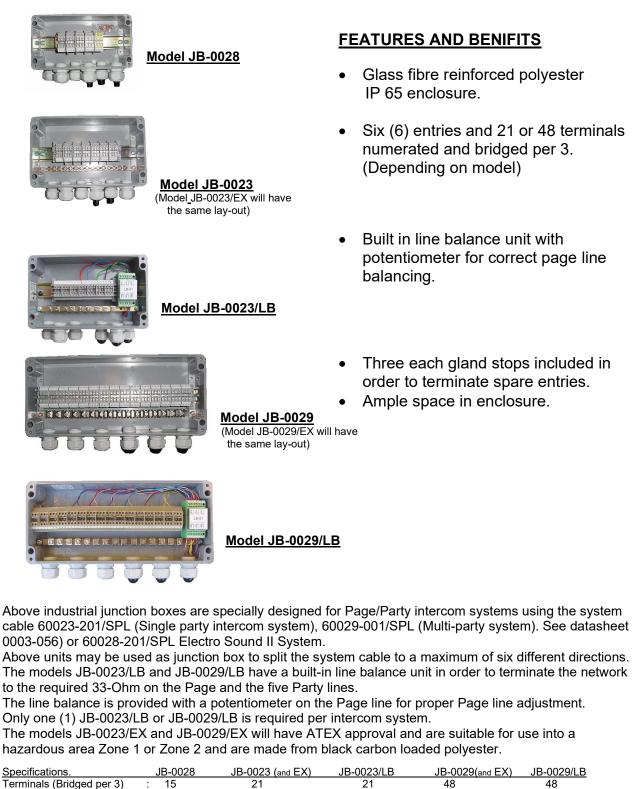

## Outdoor/indoor intercom system junction boxes for hazardous and safe area.

| Specifications.           | JB-0028      | JB-0023 (and EX) | JB-0023/LB | JB-0029(and EX) | JB-0029/LB |
|---------------------------|--------------|------------------|------------|-----------------|------------|
| Terminals (Bridged per 3) | : 15         | 21               | 21         | 48              | 48         |
| Line balance              | : No         | No               | Yes        | No              | Yes        |
| Entries                   | :6 each M25  | 6 each M25       | 6 each M25 | 6 each M25      | 6 each M25 |
| Dimensions (HxWxD) mm     | : 120x220x90 | 160x260x95       | 60x260x95  | 180x355x90      | 180x355x90 |
| Shipping weight           | : 1,5 Kg     | 2Kg              | 2Kg        | 3,5 Kg          | 3,5Kg      |
| Temperature range         | :            |                  |            |                 |            |
| Protection                | :IP 65       |                  |            |                 |            |
|                           |              |                  |            |                 |            |